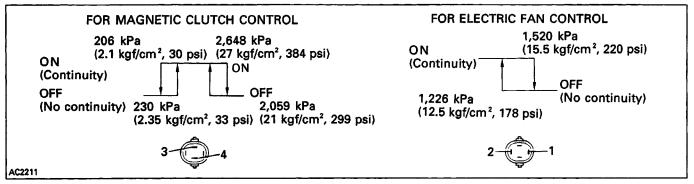

## INSPECTION OF PRESSURE SWITCH

- 1. DISCONNECT CONNECTOR OF PRESSURE SWITCH
- 2. INSPECT PRESSURE SWITCH
  - (a) Install the manifold gauge set.
  - (b) Observe the gauge reading.
  - (c) Check the continuity between two terminals of pressure switch shown in the below.