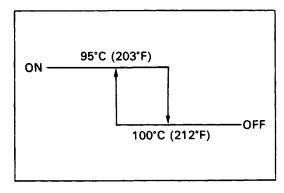

## INSPECTION OF A/C ENGINE COOLANT TEMPERATURE SWITCH

- 1. DISCONNECT CONNECTOR OF A/C ENGINE COOLANT TEMPERATURE SWITCH
- 2. INSPECT A/C ENGINE COOLANT TEMPERATURE SWITCH

Check the continuity between terminal of the temperature switch and ground.