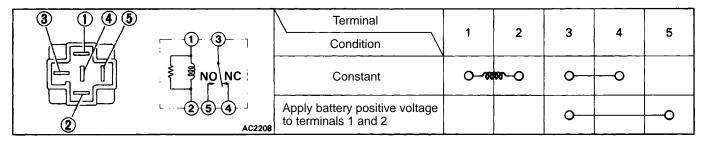

## 2. INSPECT A/C FAN RELAY NO. 2 CONTINUITY

If continuity is not as specified, replace the relay.

- INSPECT A/C FAN RELAY NO. 3 CONTINUITY See Magnetic Clutch Relay on page AC-43.
- INSPECT ENGINE MAIN RELAY
  See Heater Main Relay on page AC-43.