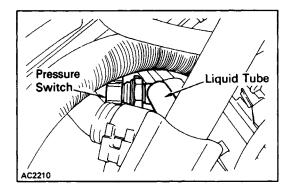

## INSPECTION OF PRESSURE SWITCH

- 1. DISCONNECT CONNECTOR OF PRESSURE SWITCH
- 2. INSPECT PRESSURE SWITCH
  - (a) Install the manifold gauge set.
  - (b) Observe the gauge reading.
  - (c) Check the continuity between two terminals of pressure switch shown in the below.