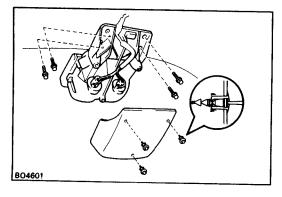

# REMOVAL OF BACK DOOR GLASS

- 1. REMOVE WIPER ARM
- 2. DISCONNECT DEFOGGER WIRE CONNECTORS
- 3. REMOVE HIGH MOUNT STOP LIGHT AND COVER
  - (a) Using a screwdriver, remove the clips.
  - (b) Remove four bolts and the light.
  - (c) Disconnect the connector.