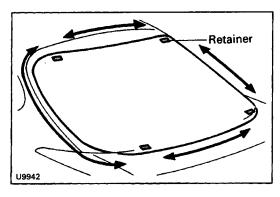

#### 8. REMOVE BACK DOOR GLASS

- (a) Remove four nuts.
- (b) Remove the glass in the same manner as the wind-shield glass.

NOTICE: Do not damage the retainers as shown with the piano wire.

# INSTALLATION OF BACK DOOR GLASS

(See page BO-48)

- 1. CLEAN AND SHAPE CONTACT SURFACE OF BODY (See step 1 on page BO-34)
- 2. CLEAN REMOVED GLASS BEFORE INSTALLATION (See step 2 on page BO-35)
- 3. POSITION GLASS (See step 3 on page BO-35)
- 4. CLEAN CONTACT SURFACE OF GLASS (See step 4 on page BO-35)
- 5. COAT CONTACT SURFACE OF BODY WITH PRIMER "M" (See step 6 on page BO-35)
- 6. COAT CONTACT SURFACE OF GLASS WITH PRIMER "G" (See step 7 on page BO-36)
- 7. MIX ADHESIVE COATING (See step 8 on page BO-36)
- 8. APPLY ADHESIVE (See step 9 on page BO-36)
- 9. INSTALL GLASS (See step 10 on page BO-36)
  HINT: Align the bolts of retainer with the body holes, then install the glass with four nuts.