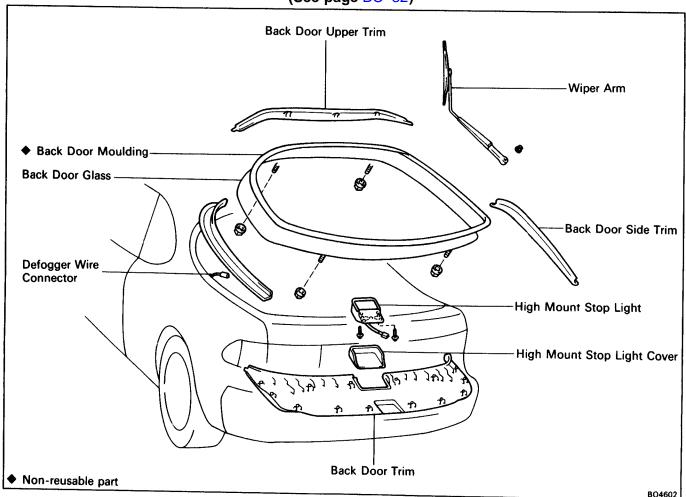

# BACK DOOR GLASS PREPARE ITEMS LISTED

(See page BO-32)

# REMOVAL OF BACK DOOR GLASS

- 1. REMOVE WIPER ARM
- 2. DISCONNECT DEFOGGER WIRE CONNECTORS
- 3. REMOVE HIGH MOUNT STOP LIGHT AND COVER
  - (a) Using a screwdriver, remove the clips.
  - (b) Remove four bolts and the light.
  - (c) Disconnect the connector.

### 4. REMOVE BACK DOOR SIDE TRIM

Using a screwdriver, pry loose the clips to remove the trim.

HINT: Tape the screwdriver tip before use.

#### 5. REMOVE BACK DOOR UPPER TRIM

- (a) Remove two screws and two clips.
- (b) Using the screwdriver, pry loose the clips to remove the trim.

### 6. REMOVE BACK DOOR TRIM

Using the screwdriver, pry loose the clips to remove the trim.

7. REMOVE BACK DOOR MOULDING (See page BO-31)

#### 8. REMOVE BACK DOOR GLASS

- (a) Remove four nuts.
- (b) Remove the glass in the same manner as the wind-shield glass.

NOTICE: Do not damage the retainers as shown with the piano wire.