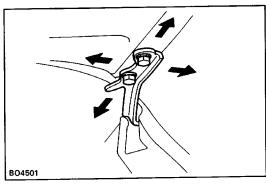

## 1. ADJUST HOOD IN FORWARD/REARWARD AND LEFT/RIGHT DIRECTIONS

Adjust the hood by loosening the hood side hinge bolts.

- B04503
- 2. ADJUST FRONT EDGE OF HOOD IN VERTICAL DIRECTION Adjust the hood by turning the cushions.