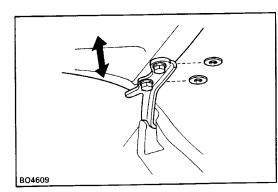

## 1. ADJUST HOOD IN FORWARD/REARWARD AND LEFT/RIGHT DIRECTIONS

Adjust the hood by loosening the hood side hinge bolts.

- B04503
- 2. ADJUST FRONT EDGE OF HOOD IN VERTICAL DIRECTION Adjust the hood by turning the cushions.