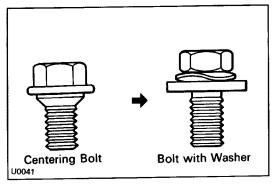

## HOOD ADJUSTMENT OF HOOD

HINT: Since the centering bolt is used as the hood hinge and lock set bolt, the hood and lock cannot be adjusted with it on. Substitute the bolt with washer for the centering bolt.