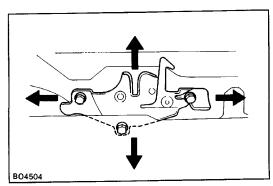

## HOOD ADJUSTMENT OF HOOD

HINT: Since the centering bolt is used as the hood hinge and lock set bolt, the hood and lock cannot be adjusted with it on. Substitute the bolt with washer for the centering bolt.

## 1. ADJUST HOOD IN FORWARD/REARWARD AND LEFT/RIGHT DIRECTIONS

Adjust the hood by loosening the hood side hinge bolts.



- B04503
- 2. ADJUST FRONT EDGE OF HOOD IN VERTICAL DIRECTION Adjust the hood by turning the cushions.



3. ADJUST REAR EDGE OF HOOD IN VERTICAL DIRECTION

Adjust the hood by increasing or decreasing the number of the washers.



## 4. ADJUST HOOD LOCK

Adjust the lock by loosening the bolts.