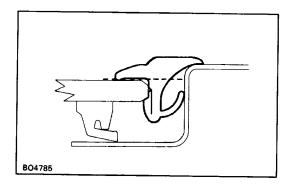

## INSTALLATION OF BACK WINDOW MOULDING

- INSTALL BACK WINDOW MOULDING
   Install the moulding in the same manner as the wind-shield moulding. (See page BO-22)
- 2. INSTALL BACK WINDOW LOWER MOULDING

  Place the moulding to the clips, then tap the moulding to install it.