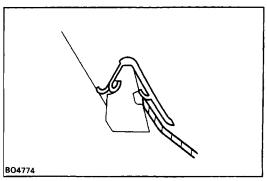

## REMOVAL OF BACK WINDOW MOULDING

- 1. REMOVE BACK WINDOW LOWER MOULDING
  - (a) Location of clips are as shown. Carefully apply adhesive tape to protect the body.

(b) Insert a scraper between the moulding and the body, then remove the moulding.

HINT: Tape the scraper tip before use.