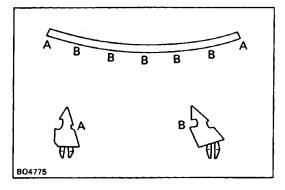

## REMOVAL OF BACK WINDOW MOULDING

- 1. REMOVE BACK WINDOW LOWER MOULDING
  - (a) Location of clips are as shown. Carefully apply adhesive tape to protect the body.

(b) Insert a scraper between the moulding and the body, then remove the moulding.