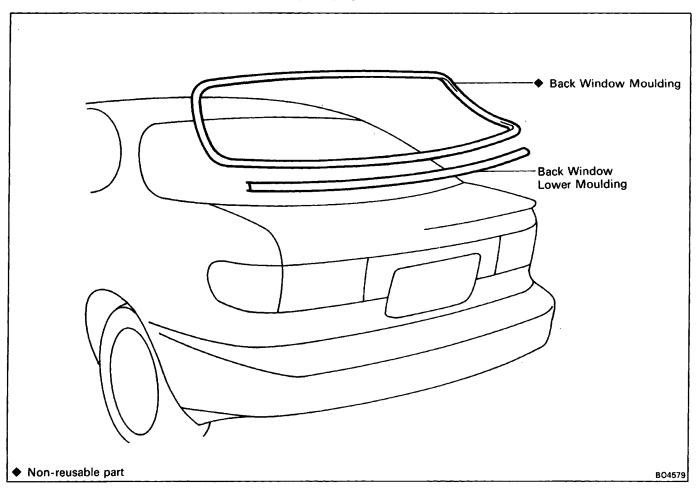

## **Back Window Moulding PREPARE ITEMS LISTED**

(See page BO-21)

## REMOVAL OF BACK WINDOW MOULDING

- 1. REMOVE BACK WINDOW LOWER MOULDING
  - (a) Location of clips are as shown. Carefully apply adhesive tape to protect the body.

(b) Insert a scraper between the moulding and the body, then remove the moulding.

## 2. REMOVE BACK WINDOW MOULDING

Remove the moulding in the same manner as the wind-shield moulding. (See page BO-21)

## INSTALLATION OF BACK WINDOW MOULDING

- INSTALL BACK WINDOW MOULDING
   Install the moulding in the same manner as the wind-shield moulding. (See page BO-22)
- 2. INSTALL BACK WINDOW LOWER MOULDING

  Place the moulding to the clips, then tap the moulding to install it.