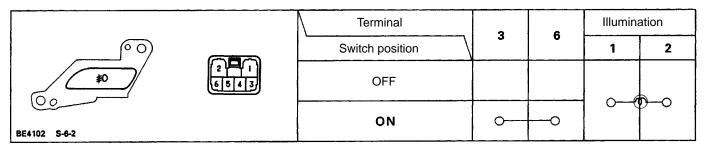

# FRONT FOG LIGHT SWITCH FRONT FOG LIGHT SWITCH INSPECTION CONTINUITY

If continuity is not as specified, replace the switch.