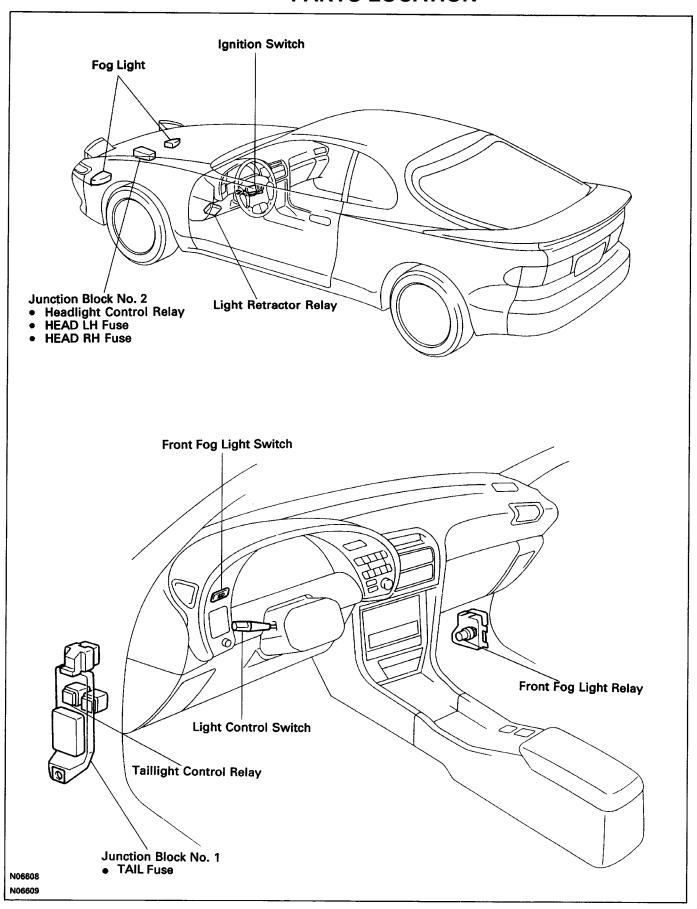

## FOG LIGHT SYSTEM PARTS LOCATION

| Trouble                                                                    | Part name                                                                                                                                                                                                                                   | See page                                                                                    |
|----------------------------------------------------------------------------|---------------------------------------------------------------------------------------------------------------------------------------------------------------------------------------------------------------------------------------------|---------------------------------------------------------------------------------------------|
| Front fog light system does not operate (w/o Daytime running tight system) | 1. FOG Fuse 2. TAIL Fuse 3. HEAD Fuse 4. Front Fog Light Relay 5. Taillight Control Relay 6. Headlight Control Relay 7. Front Fog Light Switch 8. Dimmer Switch 9. Wire Harness                                                             | BE-3<br>BE-3<br>BE-3<br>BE-28<br>BE-21<br>BE-21<br>BE-27<br>BE-20                           |
| Front fog light system does not operate (w/ Daytime running light system)  | 1. ECU-IG Fuse 2. FOG Fuse 3. TAIL Fuse 4. HEAD Fuse 5. Front Fog Light Relay 6. Taillight Control Relay 7. Headlight Control Relay 8. Light Retractor Relay 9. Ignition Switch 10. Light Control Switch 11. Dimmer Switch 12. Wire Harness | BE-3<br>BE-3<br>BE-3<br>BE-3<br>BE-28<br>BE-21<br>BE-21<br>BE-23<br>BE-11<br>BE-20<br>BE-20 |