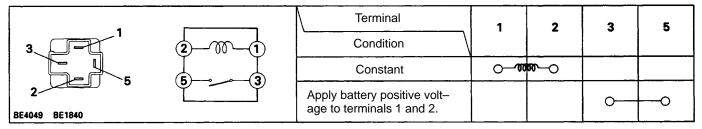

#### FRONT FOG LIGHT RELAY

### FRONT FOG LIGHT RELAY INSPECTION CONTINUITY

If continuity is not as specified, replace the relay.