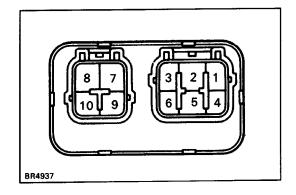

## **INSPECT CONTROL RELAY OPERATION**

Inspect the relay continuity between terminals.

| Terminal                                                   | 1 | 2  | 3            | 4      | 5                                            | 6    | 7  | 8 | 9 | 10 |
|------------------------------------------------------------|---|----|--------------|--------|----------------------------------------------|------|----|---|---|----|
| Condition                                                  |   |    | 3            | -      | 3                                            |      |    | 3 | 3 |    |
| Constant                                                   |   |    | <b>\$</b> 66 | 오   중성 | <b>ρ                                    </b> | 9 99 |    |   |   |    |
| Apply battery positive voltage between terminals 9 and 10. |   |    |              |        |                                              |      | 0- | φ |   |    |
| Apply battery positive voltage between terminals 1 and 9.  |   | 0- | 0-           | ×      | 0 0                                          |      |    |   |   |    |