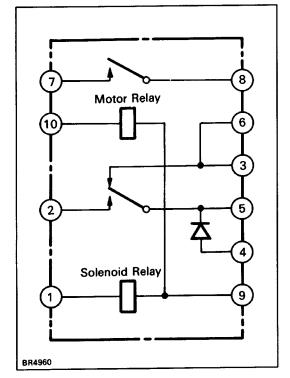

## **INSPECT CONTROL RELAY OPERATION**

Inspect the relay continuity between terminals.

| Terminal                                                   | 1 | 2  | 3            | 4      | 5                                            | 6    | 7  | 8 | 9 | 10 |
|------------------------------------------------------------|---|----|--------------|--------|----------------------------------------------|------|----|---|---|----|
| Condition                                                  |   |    | 3            | -      | 3                                            |      |    | 3 | 3 |    |
| Constant                                                   |   |    | <b>\$</b> 66 | 오   중성 | <b>ρ                                    </b> | 9 99 |    |   |   |    |
| Apply battery positive voltage between terminals 9 and 10. |   |    |              |        |                                              |      | 0- | φ |   |    |
| Apply battery positive voltage between terminals 1 and 9.  |   | 0- | 0-           | ×      | 0 0                                          |      |    |   |   |    |

If operation is not as specified, replace the relay.