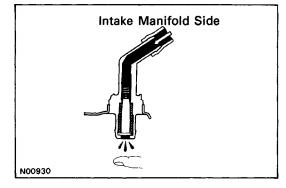

## **INSPECTION OF PCV VALVE**

- 1. REMOVE PCV VALVE
- 2. INSTALL CLEAN HOSE TO PCV VALVE
- 3. INSPECT PCV VALVE OPERATION
  - (a) Blow air into the cylinder head side, and check that air passes through easily.

CAUTION: Do not such air through the valve. Petro-

- leum substances inside the valve are harmful.
- (b) Blow air into the intake manifold side, and check that air passes through with difficulty.
  - If operation is not as specified, replace the PCV valve.
- 4. REMOVE CLEAN HOSE FROM PCV VALVE
- 5. REINSTALL PCV VALVE