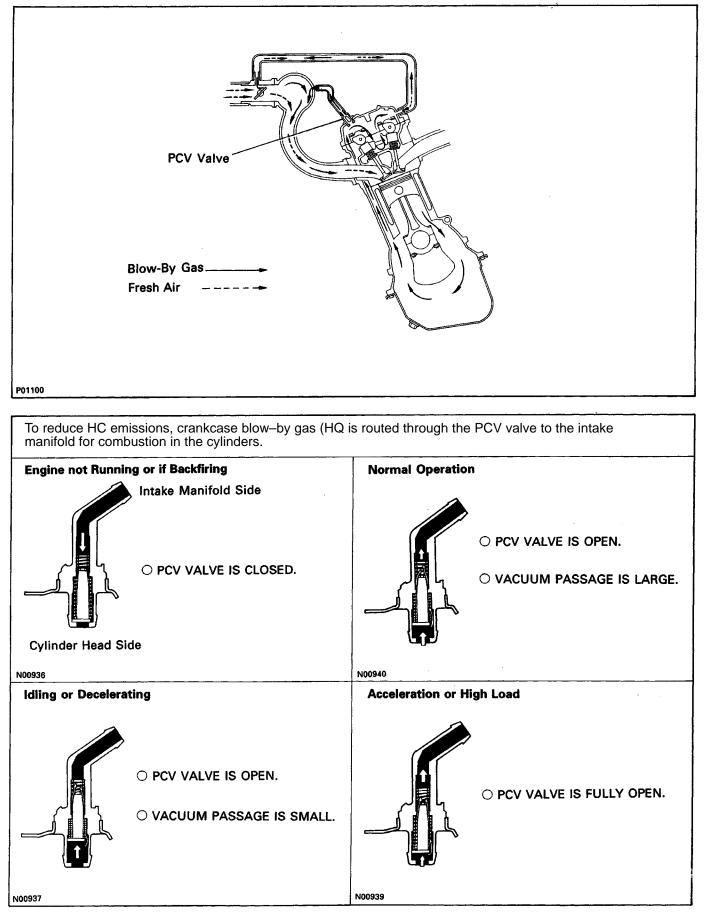

## **POSITIVE CRANKCASE VENTILATION (PCV) SYSTEM**







## **INSPECTION OF PCV VALVE**

- 1. REMOVE PCV VALVE
- 2. INSTALL CLEAN HOSE TO PCV VALVE
- 3. INSPECT PCV VALVE OPERATION
  - (a) Blow air into the cylinder head side, and check that air passes through easily.

CAUTION: Do not such air through the valve. Petro-

- leum substances inside the valve are harmful.
- (b) Blow air into the intake manifold side, and check that air passes through with difficulty.
  - If operation is not as specified, replace the PCV valve.
- 4. REMOVE CLEAN HOSE FROM PCV VALVE
- 5. REINSTALL PCV VALVE



## INSPECTION OF PCV HOSE AND CONNECTIONS

VISUALLY INSPECT HOSE AND CONNECTIONS Check for cracks, leaks or damage.