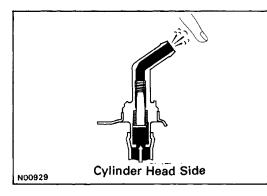

## **INSPECTION OF PCV VALVE**

- 1. REMOVE PCV VALVE
- 2. INSTALL CLEAN HOSE TO PCV VALVE
- 3. INSPECT PCV VALVE OPERATION
  - (a) Blow air into the cylinder head side, and check that air passes through easily.

CAUTION: Do not such air through the valve. Petro-

- leum substances inside the valve are harmful.
- (b) Blow air into the intake manifold side, and check that air passes through with difficulty.
  - If operation is not as specified, replace the PCV valve.
- 4. REMOVE CLEAN HOSE FROM PCV VALVE
- 5. REINSTALL PCV VALVE