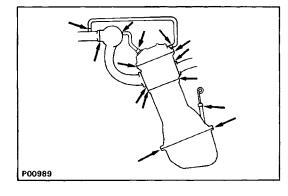

## INSPECTION OF PCV HOSE AND CONNECTIONS

VISUALLY INSPECT HOSE AND CONNECTIONS Check for cracks, leaks or damage.